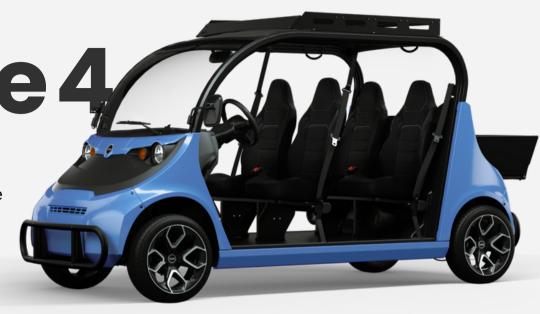

# GEM e

Exceptionally engineered for versatile performance. Redefine your drive in a street-legal GEM electric low-speed vehicle.

## **GEM E4 SPECIFICATIONS**

| TOP SPEED             | 25 MPH (40 KM/H)     |
|-----------------------|----------------------|
| DRY WEIGHT            | 1,350 LBS (612 KG)   |
| GVW                   | 2,500 LBS (1,134 KG) |
| PAYLOAD CAPACITY      | 1,150 LBS (522 KG)   |
| MAXIMUM CARGO CAPACIT | Y330 LBS (150 KG)    |
| BRAKES (FRONT/REAR)   | DISC/HYDRAULIC DRUM  |
| LENGTH                | 135 IN               |
| WIDTH                 | 55.5 IN              |

#### **EXTERIOR FEATURES**

- Tidal Blue Exterior
- · Panoramic Sky Roof
- 16" Black Diamond Sport Wheel & Tread
- · Windshield Washer
- · Premium LED Headlights
- Rugged Front & Rear Bumpers
- Roof Rack (with 15 sq ft added storage)
- · S-Bed with Solid Sides

### **INTERIOR FEATURES**

- Black Performance Seats
- Rockford Fosgate® 4-Speaker Stereo System
- Sun Visor

#### **HANDLING & POWER**

- 5.0kW Motor
- Distance AGM Battery (Up to 58 mi between charges)
- 1 kW Onboard Charger (110V outlet compatible)
- · Tilt Steering with EPS