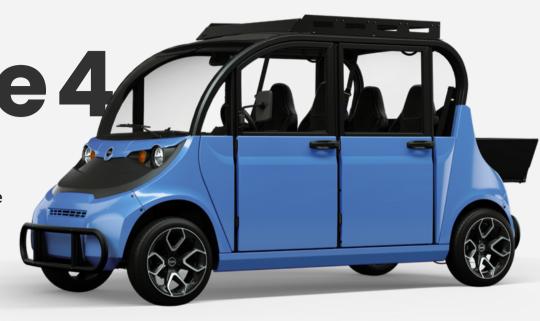

# GEM e4

Exceptionally engineered for versatile performance. Redefine your drive in a street-legal GEM electric low-speed vehicle.

## **GEM E4 SPECIFICATIONS**

| TOP SPEED               | 25 MPH (40 KM/H)     |
|-------------------------|----------------------|
| DRY WEIGHT              | 1,350 LBS (612 KG)   |
| GVW                     | 2,500 LBS (1,134 KG) |
| PAYLOAD CAPACITY        | 1,150 LBS (522 KG)   |
| MAXIMUM CARGO CAPACITY. | 330 LBS (150 KG)     |
| BRAKES (FRONT/REAR)I    | DISC/HYDRAULIC DRUM  |
| LENGTH                  | 135 IN               |
| WIDTH                   | 55.5 IN              |

#### **EXTERIOR FEATURES**

- Tidal Blue Exterior
- Full Doors
- · Panoramic Sky Roof
- 16" Black Diamond Sport Wheel & Tread
- · Windshield Washer & Defrost
- · Premium LED Headlights
- Rugged Front & Rear Bumpers
- Roof Rack (with 15 sq ft added storage)
- S-Bed with Solid Sides

### INTERIOR FEATURES

- · Black Performance Seats
- Heating & Fan System
- Rockford Fosgate® 4-Speaker Stereo System
- Sun Visor

#### **HANDLING & POWER**

- 5.0kW Motor
- Distance AGM Battery (Up to 58 mi between charges)
- 1 kW Onboard Charger (110V outlet compatible)
- Tilt Steering with EPS